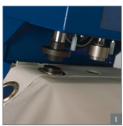

## Hyproflex

Hydraulic combined cutting/pressing machine for processing metal curtain rings.

- Distance between cutting and pressing tool adjustable from 80 up to 230 mm.
- Ruler adjustable between 10 and 85 mm.
- Reference mark for the first cutting ring.
- Two pneumatically foot pedal operated fabric fixation rods for simple and accurate positioning of the curtain.
- Quick change system for both knife and punch.
- Supplied with 25 and 40 mm processing sets.