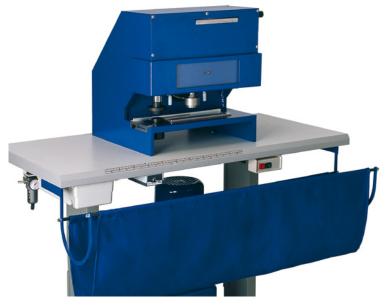

## Hyproflex

Hydraulic combined cutting/pressing machine for processing metal curtain rings.

- Distance between cutting and pressing tool adjustable from 80 up to 230 mm.
- Ruler adjustable between 10 and 85 mm.
- Reference mark for the first cutting ring.
- Two pneumatically foot pedal operated fabric fixation rods for simple and accurate positioning of the curtain.
- Quick change system for both knife and punch.
- Supplied with 25 and 40 mm processing sets.