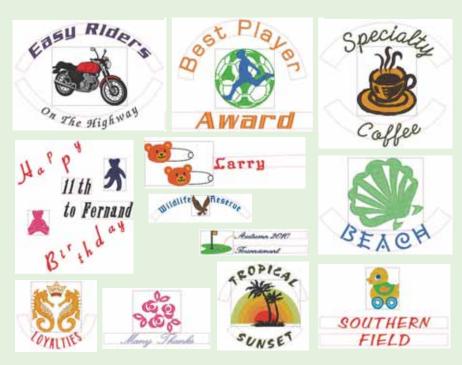

BGDE

ABCDE

ABCDE

ABCDE

べギヒカモ

ABCDE

ABCDE

 $ABX\Delta E$ 

ABGD&

ABCDE ABCDE

ABCDE

ABCDE

ABCDE

ABCDE

ABCDE

**ABQDE** 

ABCDE

ABCDE

01000E

Transforming text



**Angle** 

Curvature

Outline Sewing

Monogram

Small Fonts of 3 mm to 6 mm









You can create original fonts. TrueType fonts installed on your computer can also be used to create embroidery patterns.



# **Key PE-DESIGN Functions**

Print and Stitch



Blending



Cross Stitch



Photo Stitch



# For The Professional Needs

PE-Design Next has enhanced productivity features making it ideal for small business use.

Link Function allows you link up-to four compatible embroidery machines and to send data to each machine.

#### **Link Function**



## 200 Built-in Template Designs

200 Built-in Template Designs.



## Name Drop

Great for making uniforms. You can embroider patterns by replacing the name parts. (You can create up to 500 name data.)



|                                                             | PE-Design 8 | PE-Design Next |          |  |
|-------------------------------------------------------------|-------------|----------------|----------|--|
| Advanced User Interface                                     |             |                |          |  |
| Ribbon UI (New User Interface)                              | -           | •              | New      |  |
| Stitch Simulator UI                                         | •           | •              | Enhanced |  |
| Sewing Order UI                                             | •           | •              | Enhanced |  |
| Colo