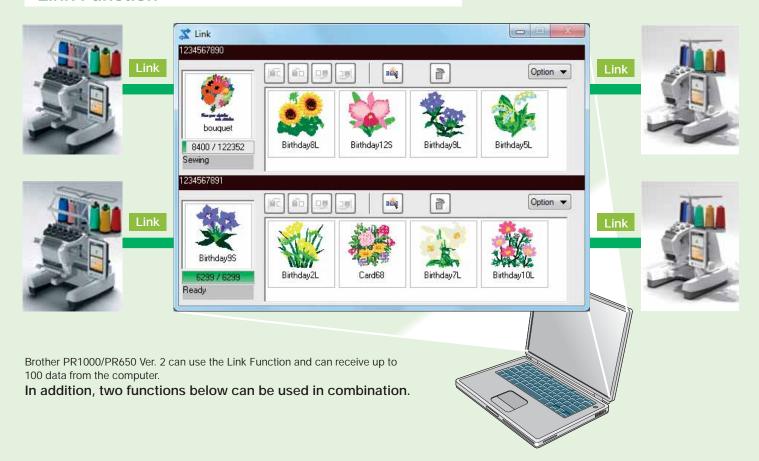

# For The Professional Needs

PE-Design Next has enhanced productivity features making it ideal for small business use.

Link Function allows you link up-to four compatible embroidery machines and to send data to each machine.

#### **Link Function**