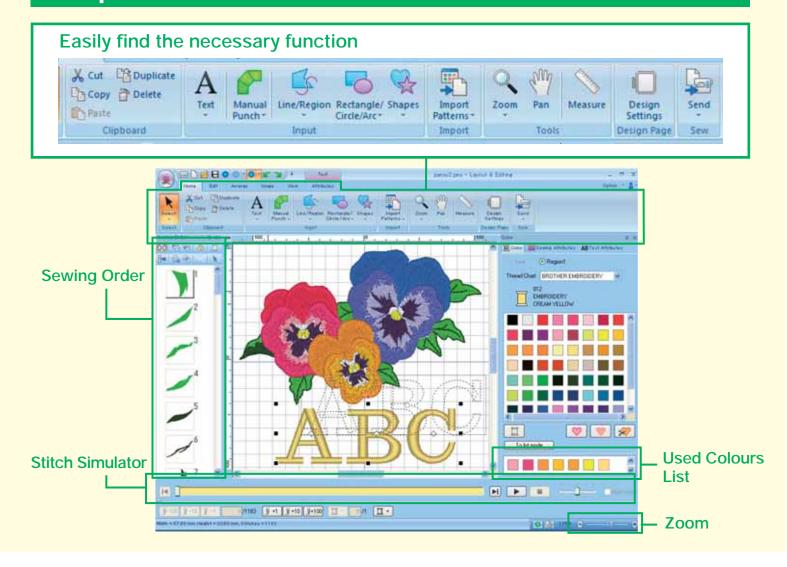

# Improved User Interface

## Name Drop

Great for making uniforms. You can embroider patterns by replacing the name parts. (You can create up to 500 name data.)

|                                                             | PE-Design 8 | PE-Design Next |          |  |
|-------------------------------------------------------------|-------------|----------------|----------|--|
| Advanced User Interface                                     |             |                |          |  |
| Ribbon UI (New User Interface)                              | -           | •              | New      |  |
| Stitch Simulator UI                                         | •           | •              | Enhanced |  |
| Sewing Order UI                                             | •           | •              | Enhanced |  |
| Colour Palette UI                                           | •           | •              | Enhanced |  |
| Pan Tool                                                    | -           | •              | New      |  |
| Zoom Tool                                                   | •           | •              | Enhanced |  |
| Customize Quick Access Toolbar<br>/ Customize Shortcut Keys | -           | •              | New      |  |
| Editing in Realistic View                                   | -           | •              | New      |  |
| Enhanced Lettering Function                                 |             |                |          |  |
| Built-in Font                                               | 40          | 100            | Enhanced |  |
| Lettering UI                                                | •           | •              | Enhanced |  |
| Convert Text to Block                                       | -           | •              | New      |  |
| Outline Sewing for Built in Font                            | -           | •              | New      |  |
| Connection Point Setting                                    | -           | •              | New      |  |
| Template Function                                           | -           | •              | New      |  |
| Name Drop Function                                          | -           | •              | New      |  |