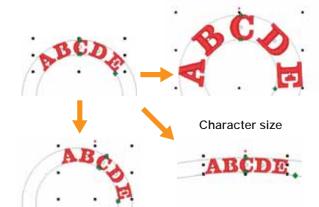

# **Enhanced Lettering Features**

ABCDE

**ABQDE** 

ABCDE

ABCDE

01000E

Transforming text

**Angle** 

Curvature

Outline Sewing

Monogram

Small Fonts of 3 mm to 6 mm

You can create original fonts. TrueType fonts installed on your computer can also be used to create embroidery patterns.