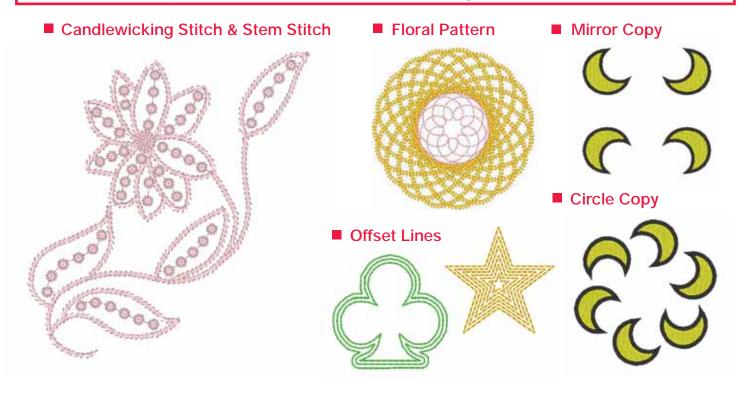

|                                                                            | PE-Design 8     | PE-Design Next |          |  |
|----------------------------------------------------------------------------|-----------------|----------------|----------|--|
| Wide variation of stitch / design                                          |                 |                |          |  |
| Candlewicking Stitch / Stem Stitch                                         | -               | •              | New      |  |
| Floral Pattern                                                             | -               | •              | New      |  |
| Offset Line                                                                | -               | •              | New      |  |
| Circle Copy / Mirror Copy                                                  | -               | •              | New      |  |
| Decorative Pattern                                                         | •               | •              | Enhanced |  |
| Embossing / Engraving effects                                              | •               | •              | Enhanced |  |
| Offset attribute for motif stitch                                          | -               | •              | New      |  |
| Default size setting for motiv stitch                                      | -               | •              | New      |  |
| Image to Stitch                                                            | •               | •              | Enhanced |  |
| Vector Data (WMF) to Stitch                                                | -               | •              | New      |  |
| Collaborate features with Brother embroidery machine                       |                 |                |          |  |
| Link Function                                                              | -               | •              | New      |  |
| Various methods are available for transferring data to embroidery machines | •               | •              | Enhanced |  |
| Large Embroidery Data for Jumbo Frame                                      | -               | •              | New      |  |
| Jump Stitch Thread Trim Setting                                            | -               | •              | New      |  |
| General                                                                    |                 |                |          |  |
| Printed Instruction Manual                                                 | Basic part only | All            | Enhanced |  |