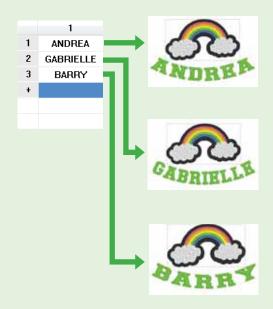

## Name Drop

Great for making uniforms. You can embroider patterns by replacing the name parts. (You can create up to 500 name data.)

|                                                             | PE-Design 8 | PE-Design Next |          |  |
|-------------------------------------------------------------|-------------|----------------|----------|--|
| Advanced User Interface                                     |             |                |          |  |
| Ribbon UI (New User Interface)                              | -           | •              | New      |  |
| Stitch Simulator UI                                         | •           | •              | Enhanced |  |
| Sewing Order UI                                             | •           | •              | Enhanced |  |
| Colour Palette UI                                           | •           | •              | Enhanced |  |
| Pan Tool                                                    | -           | •              | New      |  |
| Zoom Tool                                                   | •           | •              | Enhanced |  |
| Customize Quick Access Toolbar<br>/ Customize Shortcut Keys | -           | •              | New      |  |
| Editing in Realistic View                                   | -           | •              | New      |  |
| Enhanced Lettering Function                                 |             |                |          |  |
| Built-in Font                                               | 40          | 100            | Enhanced |  |
| Lettering UI                                                | •           | •              | Enhanced |  |
| Convert Text to Block                                       | -           | •              | New      |  |
| Outline Sewing for Built in Font                            | -           | •              | New      |  |
| Connection Point Setting                                    | -           | •              | New      |  |
| Template Function                                           | -           | •              | New      |  |
| Name Drop Function                                          | -           | •              | New      |  |