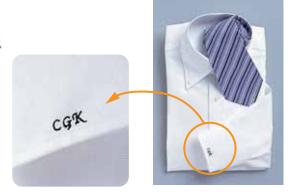

## Name Drop

Great for making uniforms. You can embroider patterns by replacing the name parts. (You can create up to 500 name data.)

|                                                             | PE-Design 8 | PE-Design Next |          |  |
|-------------------------------------------------------------|-------------|----------------|----------|--|
| Advanced User Interface                                     |             |                |          |  |
| Ribbon UI (New User Interface)                              | -           | •              | New      |  |
| Stitch Simulator UI                                         | •           | •              | Enhanced |  |
| Sewing Order UI                                             | •           | •              | Enhanced |  |
| Colour Palette UI                                           | •           | •              | Enhanced |  |
| Pan Tool                                                    | -           | •              | New      |  |
| Zoom Tool                                                   | •           | •              | Enhanced |  |
| Customize Quick Access Toolbar<br>/ Customize Shortcut Keys | -           | •              | New      |  |
| Editing in Realistic View                                   | -           | •              | New      |  |
| Enhanced Lettering Function                                 |             |                |          |  |
| Built-in Font                                               | 40          | 100            | Enhanced |  |
| Lettering UI                                                | •           | •              | Enhanced |  |
| Convert Text to Block                                       | -           | •              | New      |  |
| Outline Sewing for Built in Font                            | -           | •              | New      |  |
| Connection Point Setting                                    | -           | •              | New      |  |
| Template Function                                           | -           | •              | New      |  |
| Name Drop Function                                          | -           | •              | New      |  |