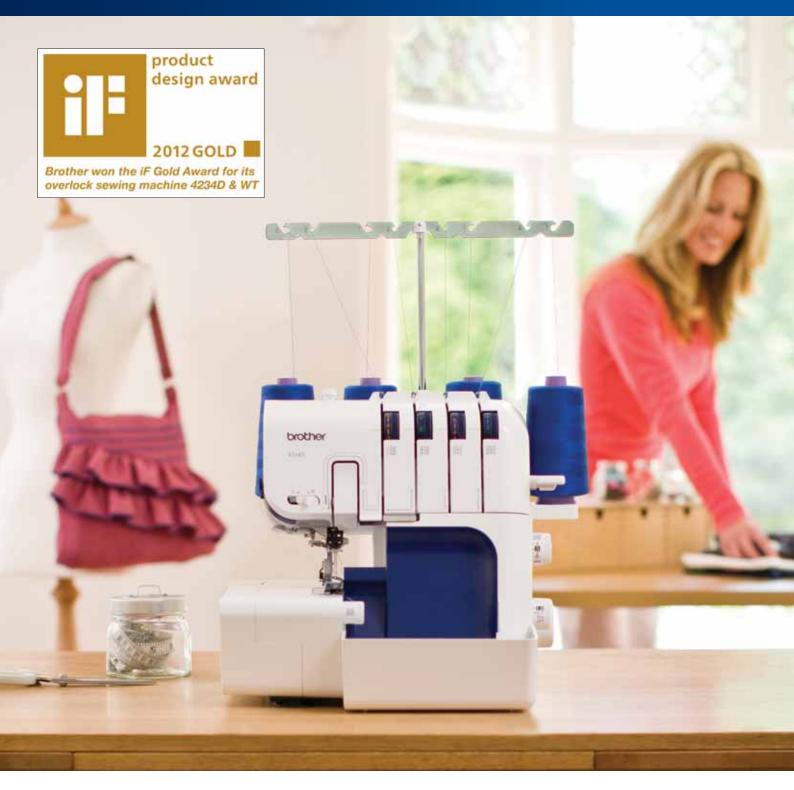

### **4234D Overlock**

### **4234D Overlock**

Sew seams and trim excess fabric in one easy step.

Ideal decorative stitches and instant rolled hems.

- 2, 3 or 4 thread overlocker
- Easy threading via needle threader
- Fast and simple threading, lower looper threading system
- Differential feed
- Instant rolled hem

#### **4234D Overlock**

The Brother 4234D hems seams perfectly and creates amazing decorative effects. With a 2, 3 or 4 thread overlocker you have great control, save valuable time and get great results.