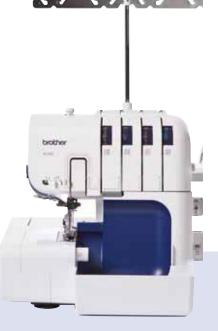

# Features at a glance

- 2, 3 or 4 thread, cut and sew overlock stitches
- Needle threader
- F.A.S.T. (Fast and Simple Threading) lower looper threading system
- 4 colour threading guide improved for easier threading
- Metal thread tree
- Perfect overlock stitches on all types and weights of fabric
- Stitch width 5.0 7.0mm
- Differential feed for perfect seams on virtually any fabric type. Eliminates the wavy or stretched appearance of stitches on fabrics
- Retractable knife
- Free arm flat bed
- Brighter working area through energy-saving LED light
- Trim trap for catching scraps of fabric and storage of the foot controller when the machine is not being
- Thread twist protection and two widths of stitch finger for best sewing quality
- Lightweight, compact machine with carry handle
- Presser foot pressure adjustment
- Blind stitch foot for finishing and hemming in one operation
- Common snap on presser foot
- Toolkit
- Built-in accessory storage
- Dust cover
- Instructional DVD

#### **4234D Overlock**

The Brother 4234D hems seams perfectly and creates amazing decorative effects. With a 2, 3 or 4 thread overlocker you have great control, save valuable time and get great results.