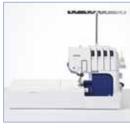

### **4234D Overlock**

### **4234D Overlock**

Sew seams and trim excess fabric in one easy step.

Ideal decorative stitches and instant rolled hems.

- 2, 3 or 4 thread overlocker
- Easy threading via needle threader
- Fast and simple threading, lower looper threading system
- Differential feed
- Instant rolled hem

#### **4234D Overlock**

The Brother 4234D hems seams perfectly and creates amazing decorative effects. With a 2, 3 or 4 thread overlocker you have great control, save valuable time and get great results.