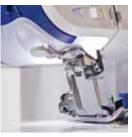

4 colour easy threading guide

Pressure control

Automatic needle threader

Stitch length

**LED** work light

Built-in accessory storage