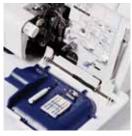

### **4234D Overlock**

### **4234D Overlock**

Sew seams and trim excess fabric in one easy step.

Ideal decorative stitches and instant rolled hems.

- 2, 3 or 4 thread overlocker
- Easy threading via needle threader
- Fast and simple threading, lower looper threading system
- Differential feed
- Instant rolled hem

#### **4234D Overlock**

The Brother 4234D hems seams perfectly and creates amazing decorative effects. With a 2, 3 or 4 thread overlocker you have great control, save valuable time and get great results.